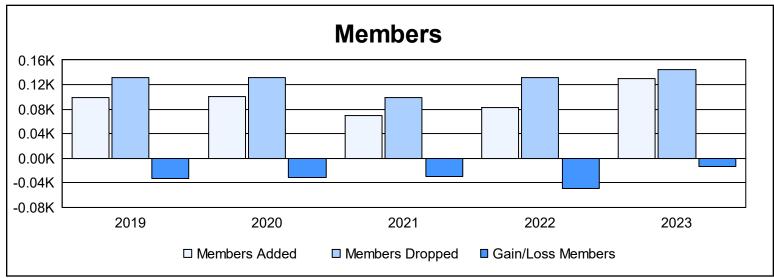

District 111RS As of June 2023 Cumulative

| Year      | New<br>Clubs | Dropped<br>Clubs | Gain/<br>Loss<br>Clubs | New<br>Members | Charter<br>Members | Reinstate<br>Members | Transfer<br>Members | Total<br>Member<br>Added | Total<br>Members<br>Dropped | Gain/<br>Loss<br>Members |
|-----------|--------------|------------------|------------------------|----------------|--------------------|----------------------|---------------------|--------------------------|-----------------------------|--------------------------|
| 2018-2019 | 0            | 0                | 0                      | 88             | 0                  | 0                    | 11                  | 99                       | 132                         | -33                      |
| 2019-2020 | 0            | 0                | 0                      | 92             | 0                  | 2                    | 6                   | 100                      | 131                         | -31                      |
| 2020-2021 | 0            | 0                | 0                      | 59             | 0                  | 5                    | 6                   | 70                       | 99                          | -29                      |
| 2021-2022 | 0            | 0                | 0                      | 71             | 0                  | 1                    | 10                  | 82                       | 131                         | -49                      |
| 2022-2023 | 2            | 0                | 2                      | 80             | 42                 | 4                    | 4                   | 130                      | 144                         | -14                      |
| Average   | 0            | 0                | 0                      | 78             | 8                  | 2                    | 7                   | 96                       | 127                         | -31                      |