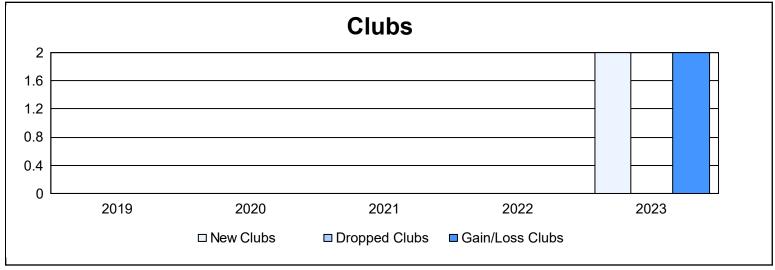

District 111RS As of June 2023 Cumulative

| Year      | New<br>Clubs | Dropped<br>Clubs | Gain/<br>Loss<br>Clubs | New<br>Members | Charter<br>Members | Reinstate<br>Members | Transfer<br>Members | Total<br>Member<br>Added | Total<br>Members<br>Dropped | Gain/<br>Loss<br>Members |
|-----------|--------------|------------------|------------------------|----------------|--------------------|----------------------|---------------------|--------------------------|-----------------------------|--------------------------|
| 2018-2019 | 0            | 0                | 0                      | 88             | 0                  | 0                    | 11                  | 99                       | 132                         | -33                      |
| 2019-2020 | 0            | 0                | 0                      | 92             | 0                  | 2                    | 6                   | 100                      | 131                         | -31                      |
| 2020-2021 | 0            | 0                | 0                      | 59             | 0                  | 5                    | 6                   | 70                       | 99                          | -29                      |
| 2021-2022 | 0            | 0                | 0                      | 71             | 0                  | 1                    | 10                  | 82                       | 131                         | -49                      |
| 2022-2023 | 2            | 0                | 2                      | 80             | 42                 | 4                    | 4                   | 130                      | 144                         | -14                      |
| Average   | 0            | 0                | 0                      | 78             | 8                  | 2                    | 7                   | 96                       | 127                         | -31                      |